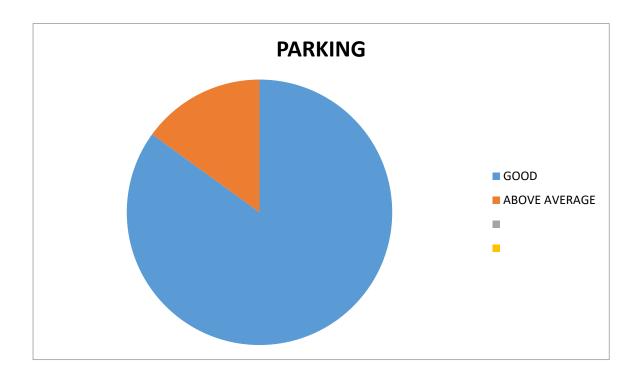

## 9.PARKING

| S.NO | QUESTION | Below<br>average | average | Above<br>average | good | excellent |
|------|----------|------------------|---------|------------------|------|-----------|
| 9    | PARKING  |                  |         | 63               | 299  |           |

| 3  | Academic      | 5%  | 95% |     |     |  |
|----|---------------|-----|-----|-----|-----|--|
|    | advising      |     |     |     |     |  |
| 4  | Access to     | 95% | 5%  |     |     |  |
|    | teaching      |     |     |     |     |  |
|    | faculty       |     |     |     |     |  |
| 5  | Rating of the | 85% | 15% |     |     |  |
|    | campus        |     |     |     |     |  |
| 6  | Class and lab | 91% | 9%  |     |     |  |
|    | facilities    |     |     |     |     |  |
| 7  | Library –     | 21% | 79% |     |     |  |
| 8  | Public        |     | 65% | 30% | 5%  |  |
|    | transport     |     |     |     |     |  |
| 9  | Parking       |     | 85% | 15% |     |  |
| 10 | Hostel        |     | 90% | 10% |     |  |
| 11 | Food          |     | 1%  | 77% | 22% |  |
| 12 | Sports and    |     | 60% | 33% | 7%  |  |
|    | fitness       |     |     |     |     |  |
|    | facilities    |     |     |     |     |  |
| 13 | Career        | 10% | 71% | 19% |     |  |
|    | Counseling    |     |     |     |     |  |
|    | and           |     |     |     |     |  |
|    | placement     |     |     |     |     |  |