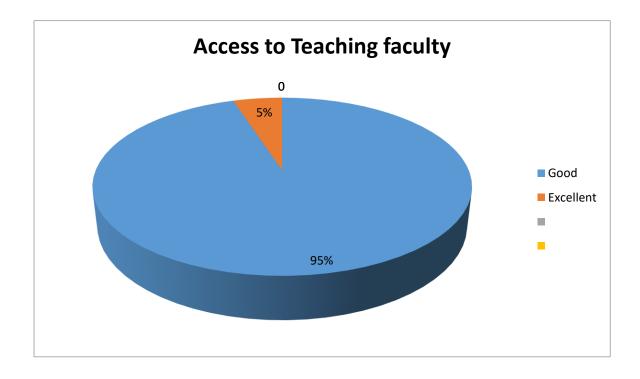

#### 4. ACCESS TO TEACHING FACULTY

| S.NO | QUESTION                   | Below<br>average | average | Above<br>average | good | excellent |
|------|----------------------------|------------------|---------|------------------|------|-----------|
| 4    | ACCESS TO TEACHING FACULTY |                  |         |                  | 343  | 19        |

| 3  | Academic      | 5%  | 95% |     |     |  |
|----|---------------|-----|-----|-----|-----|--|
|    | advising      |     |     |     |     |  |
| 4  | Access to     | 95% | 5%  |     |     |  |
|    | teaching      |     |     |     |     |  |
|    | faculty       |     |     |     |     |  |
| 5  | Rating of the | 85% | 15% |     |     |  |
|    | campus        |     |     |     |     |  |
| 6  | Class and lab | 91% | 9%  |     |     |  |
|    | facilities    |     |     |     |     |  |
| 7  | Library –     | 21% | 79% |     |     |  |
| 8  | Public        |     | 65% | 30% | 5%  |  |
|    | transport     |     |     |     |     |  |
| 9  | Parking       |     | 85% | 15% |     |  |
| 10 | Hostel        |     | 90% | 10% |     |  |
| 11 | Food          |     | 1%  | 77% | 22% |  |
| 12 | Sports and    |     | 60% | 33% | 7%  |  |
|    | fitness       |     |     |     |     |  |
|    | facilities    |     |     |     |     |  |
| 13 | Career        | 10% | 71% | 19% |     |  |
|    | Counseling    |     |     |     |     |  |
|    | and           |     |     |     |     |  |
|    | placement     |     |     |     |     |  |