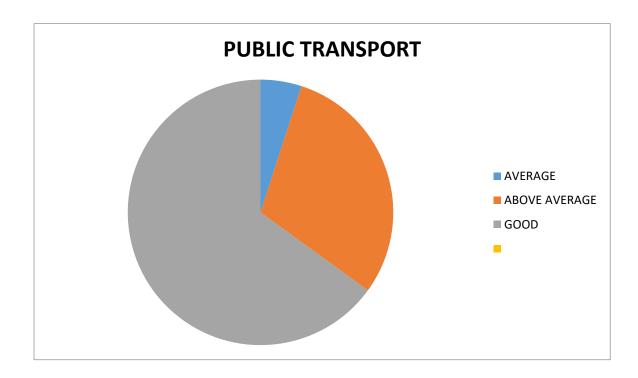

## 8.PUBLIC TRANSPORT

| S.NO | QUESTION         | Below<br>average | average | Above<br>average | good | excellent |
|------|------------------|------------------|---------|------------------|------|-----------|
| 8    | PUBLIC TRANSPORT |                  | 18      | 108              | 236  |           |

| 3  | Academic      | 5%  | 95% |     |     |  |
|----|---------------|-----|-----|-----|-----|--|
|    | advising      |     |     |     |     |  |
| 4  | Access to     | 95% | 5%  |     |     |  |
|    | teaching      |     |     |     |     |  |
|    | faculty       |     |     |     |     |  |
| 5  | Rating of the | 85% | 15% |     |     |  |
|    | campus        |     |     |     |     |  |
| 6  | Class and lab | 91% | 9%  |     |     |  |
|    | facilities    |     |     |     |     |  |
| 7  | Library –     | 21% | 79% |     |     |  |
| 8  | Public        |     | 65% | 30% | 5%  |  |
|    | transport     |     |     |     |     |  |
| 9  | Parking       |     | 85% | 15% |     |  |
| 10 | Hostel        |     | 90% | 10% |     |  |
| 11 | Food          |     | 1%  | 77% | 22% |  |
| 12 | Sports and    |     | 60% | 33% | 7%  |  |
|    | fitness       |     |     |     |     |  |
|    | facilities    |     |     |     |     |  |
| 13 | Career        | 10% | 71% | 19% |     |  |
|    | Counseling    |     |     |     |     |  |
|    | and           |     |     |     |     |  |
|    | placement     |     |     |     |     |  |