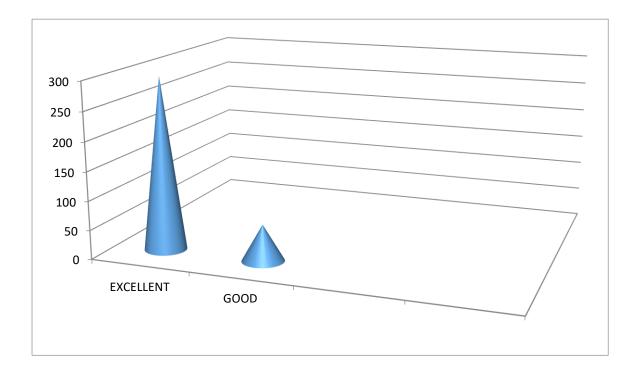

#### No. of Students participated =362

| S.NO | QUESTION                    | Below<br>average | average | Above<br>average | good | excellent |
|------|-----------------------------|------------------|---------|------------------|------|-----------|
| 1    | QUALITY OF TEACHING FACULTY | -                | -       | -                | 41   | 321       |

### **5. RATING THE CAMPUS**

| S.NO | QUESTION          | Below<br>average | average | Above<br>average | good | excellent |
|------|-------------------|------------------|---------|------------------|------|-----------|
| 5    | RATING THE CAMPUS |                  |         |                  | 63   | 299       |