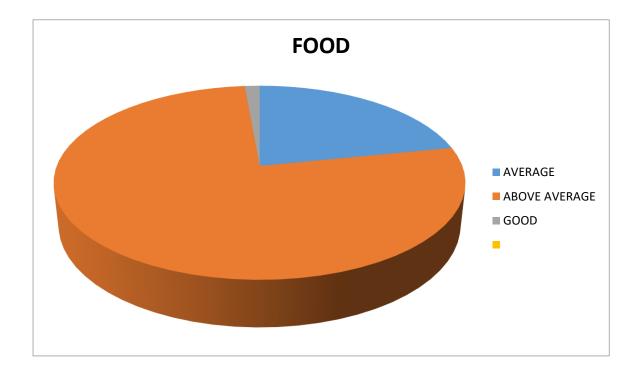

## 11.FOOD

| S.NO | QUESTION | Below<br>average | average | Above<br>average | good | excellent |
|------|----------|------------------|---------|------------------|------|-----------|
| 11   | FOOD     |                  | 79      | 278              | 05   |           |

| 3  | Academic      | 5%  | 95% |     |     |  |
|----|---------------|-----|-----|-----|-----|--|
|    | advising      |     |     |     |     |  |
| 4  | Access to     | 95% | 5%  |     |     |  |
|    | teaching      |     |     |     |     |  |
|    | faculty       |     |     |     |     |  |
| 5  | Rating of the | 85% | 15% |     |     |  |
|    | campus        |     |     |     |     |  |
| 6  | Class and lab | 91% | 9%  |     |     |  |
|    | facilities    |     |     |     |     |  |
| 7  | Library –     | 21% | 79% |     |     |  |
| 8  | Public        |     | 65% | 30% | 5%  |  |
|    | transport     |     |     |     |     |  |
| 9  | Parking       |     | 85% | 15% |     |  |
| 10 | Hostel        |     | 90% | 10% |     |  |
| 11 | Food          |     | 1%  | 77% | 22% |  |
| 12 | Sports and    |     | 60% | 33% | 7%  |  |
|    | fitness       |     |     |     |     |  |
|    | facilities    |     |     |     |     |  |
| 13 | Career        | 10% | 71% | 19% |     |  |
|    | Counseling    |     |     |     |     |  |
|    | and           |     |     |     |     |  |
|    | placement     |     |     |     |     |  |