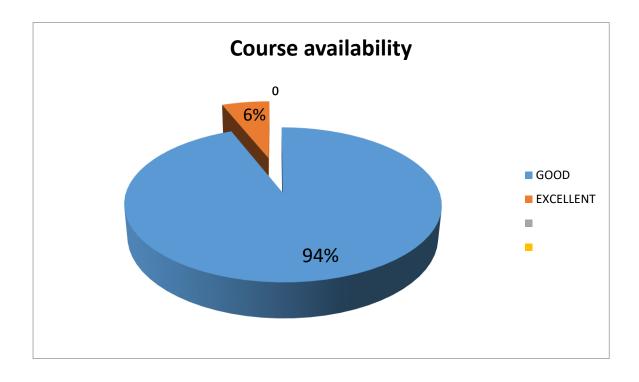

#### 2. COURSE AVAILABILITY

| S.NO | QUESTION            | Below<br>average | average | Above<br>average | good | excellent |
|------|---------------------|------------------|---------|------------------|------|-----------|
| 2    | COURSE AVAILABILITY |                  |         |                  | 339  | 23        |

|   | RESEARCH OF SURVEY                |           |      |                  |         |      |
|---|-----------------------------------|-----------|------|------------------|---------|------|
|   |                                   | EXCELLENT | GOOD | ABOVE<br>AVERAGE | AVERAGE | POOR |
| 1 | Quality of<br>teaching<br>faculty | 90%       | 10%  |                  |         |      |
| 2 | Course<br>availability            | 6%        | 94%  |                  |         |      |