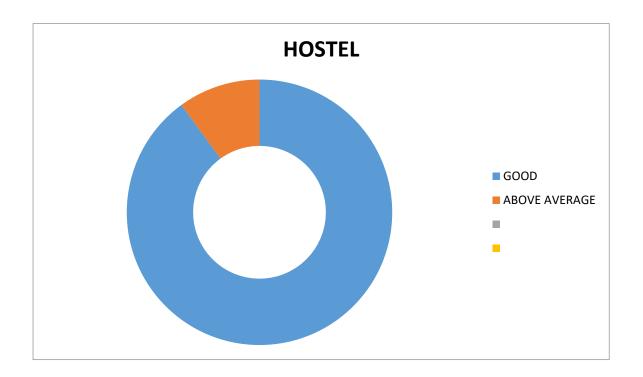

## 10.HOSTEL

| S.NO | QUESTION | Below<br>average | average | Above<br>average | good | excellent |
|------|----------|------------------|---------|------------------|------|-----------|
| 10   | HOSTEL   |                  |         | 41               | 321  |           |

| 3  | Academic      | 5%  | 95% |     |     |  |
|----|---------------|-----|-----|-----|-----|--|
|    | advising      |     |     |     |     |  |
| 4  | Access to     | 95% | 5%  |     |     |  |
|    | teaching      |     |     |     |     |  |
|    | faculty       |     |     |     |     |  |
| 5  | Rating of the | 85% | 15% |     |     |  |
|    | campus        |     |     |     |     |  |
| 6  | Class and lab | 91% | 9%  |     |     |  |
|    | facilities    |     |     |     |     |  |
| 7  | Library –     | 21% | 79% |     |     |  |
| 8  | Public        |     | 65% | 30% | 5%  |  |
|    | transport     |     |     |     |     |  |
| 9  | Parking       |     | 85% | 15% |     |  |
| 10 | Hostel        |     | 90% | 10% |     |  |
| 11 | Food          |     | 1%  | 77% | 22% |  |
| 12 | Sports and    |     | 60% | 33% | 7%  |  |
|    | fitness       |     |     |     |     |  |
|    | facilities    |     |     |     |     |  |
| 13 | Career        | 10% | 71% | 19% |     |  |
|    | Counseling    |     |     |     |     |  |
|    | and           |     |     |     |     |  |
|    | placement     |     |     |     |     |  |