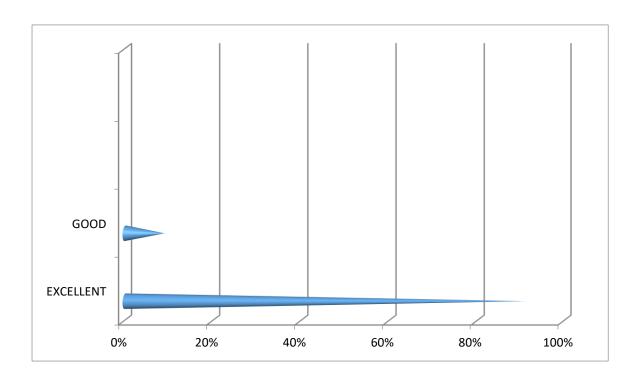

|   | RESEARCH OF SURVEY                |           |      |                  |         |      |
|---|-----------------------------------|-----------|------|------------------|---------|------|
|   |                                   | EXCELLENT | GOOD | ABOVE<br>AVERAGE | AVERAGE | POOR |
| 1 | Quality of<br>teaching<br>faculty | 90%       | 10%  |                  |         |      |
| 2 | Course<br>availability            | 6%        | 94%  |                  |         |      |