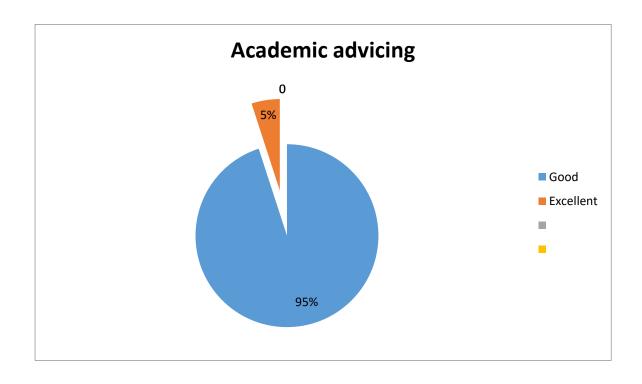

# 3. Academic advising

| S.NO | QUESTION          | Below<br>average | average | Above<br>average | good | excellent |
|------|-------------------|------------------|---------|------------------|------|-----------|
| 3    | ACADEMIC ADVICING |                  |         |                  | 343  | 19        |

| 3  | Academic      | 5%  | 95% |     |     |  |
|----|---------------|-----|-----|-----|-----|--|
|    | advising      |     |     |     |     |  |
| 4  | Access to     | 95% | 5%  |     |     |  |
|    | teaching      |     |     |     |     |  |
|    | faculty       |     |     |     |     |  |
| 5  | Rating of the | 85% | 15% |     |     |  |
|    | campus        |     |     |     |     |  |
| 6  | Class and lab | 91% | 9%  |     |     |  |
|    | facilities    |     |     |     |     |  |
| 7  | Library –     | 21% | 79% |     |     |  |
| 8  | Public        |     | 65% | 30% | 5%  |  |
|    | transport     |     |     |     |     |  |
| 9  | Parking       |     | 85% | 15% |     |  |
| 10 | Hostel        |     | 90% | 10% |     |  |
| 11 | Food          |     | 1%  | 77% | 22% |  |
| 12 | Sports and    |     | 60% | 33% | 7%  |  |
|    | fitness       |     |     |     |     |  |
|    | facilities    |     |     |     |     |  |
| 13 | Career        | 10% | 71% | 19% |     |  |
|    | Counseling    |     |     |     |     |  |
|    | and           |     |     |     |     |  |
|    | placement     |     |     |     |     |  |