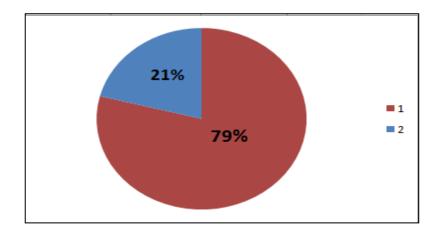

## 7. LIBRARY

| S.NO | QUESTION | Below<br>average | average | Above<br>average | good | excellent |
|------|----------|------------------|---------|------------------|------|-----------|
| 7    | LIBRARY  |                  |         |                  | 296  | 79        |

| 3  | Academic      | 5%  | 95% |     |     |  |
|----|---------------|-----|-----|-----|-----|--|
|    | advising      |     |     |     |     |  |
| 4  | Access to     | 95% | 5%  |     |     |  |
|    | teaching      |     |     |     |     |  |
|    | faculty       |     |     |     |     |  |
| 5  | Rating of the | 85% | 15% |     |     |  |
|    | campus        |     |     |     |     |  |
| 6  | Class and lab | 91% | 9%  |     |     |  |
|    | facilities    |     |     |     |     |  |
| 7  | Library –     | 21% | 79% |     |     |  |
| 8  | Public        |     | 65% | 30% | 5%  |  |
|    | transport     |     |     |     |     |  |
| 9  | Parking       |     | 85% | 15% |     |  |
| 10 | Hostel        |     | 90% | 10% |     |  |
| 11 | Food          |     | 1%  | 77% | 22% |  |
| 12 | Sports and    |     | 60% | 33% | 7%  |  |
|    | fitness       |     |     |     |     |  |
|    | facilities    |     |     |     |     |  |
| 13 | Career        | 10% | 71% | 19% |     |  |
|    | Counseling    |     |     |     |     |  |
|    | and           |     |     |     |     |  |
|    | placement     |     |     |     |     |  |