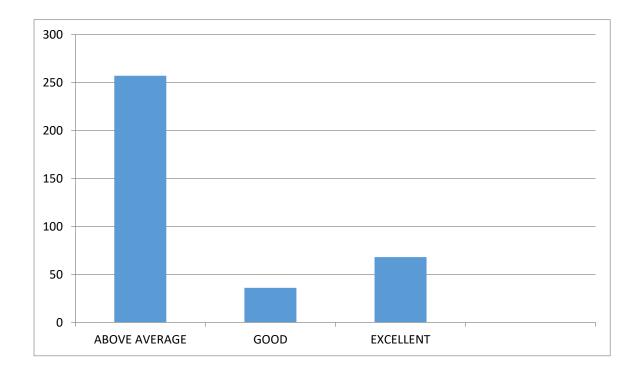

# 13. CAREER COUNSELLING AND PLACEMENT

| S.NO | QUESTION                            | Below<br>average | average | Above<br>average | good | excellent |
|------|-------------------------------------|------------------|---------|------------------|------|-----------|
| 13   | CAREER COUNSELLING AND<br>PLACEMENT | -                | -       | 69               | 257  | 36        |