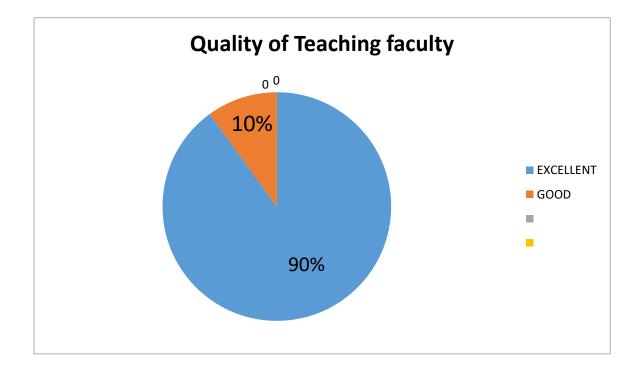

#### No. of Students participated =362

| S.NO | QUESTION                    | Below<br>average | average | Above<br>average | good | excellent |
|------|-----------------------------|------------------|---------|------------------|------|-----------|
| 1    | QUALITY OF TEACHING FACULTY | -                | -       | -                | 41   | 321       |

|   | RESEARCH OF SURVEY                |           |      |                  |         |      |
|---|-----------------------------------|-----------|------|------------------|---------|------|
|   |                                   | EXCELLENT | GOOD | ABOVE<br>AVERAGE | AVERAGE | POOR |
| 1 | Quality of<br>teaching<br>faculty | 90%       | 10%  |                  |         |      |
| 2 | Course<br>availability            | 6%        | 94%  |                  |         |      |