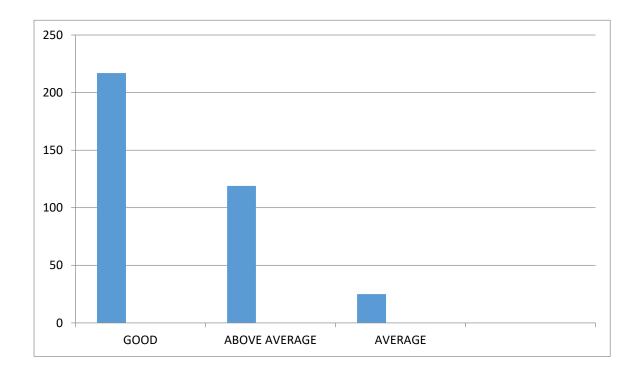

# 12.SPORTS AND FITNESS FACILITIES

| S.NO | QUESTION                      | Below<br>average | average | Above<br>average | good | excellent |
|------|-------------------------------|------------------|---------|------------------|------|-----------|
| 12   | SPORTS AND FITNESS FACILITIES |                  | 25      | 119              | 217  |           |

| 3  | Academic      | 5%  | 95% |     |     |  |
|----|---------------|-----|-----|-----|-----|--|
|    | advising      |     |     |     |     |  |
| 4  | Access to     | 95% | 5%  |     |     |  |
|    | teaching      |     |     |     |     |  |
|    | faculty       |     |     |     |     |  |
| 5  | Rating of the | 85% | 15% |     |     |  |
|    | campus        |     |     |     |     |  |
| 6  | Class and lab | 91% | 9%  |     |     |  |
|    | facilities    |     |     |     |     |  |
| 7  | Library –     | 21% | 79% |     |     |  |
| 8  | Public        |     | 65% | 30% | 5%  |  |
|    | transport     |     |     |     |     |  |
| 9  | Parking       |     | 85% | 15% |     |  |
| 10 | Hostel        |     | 90% | 10% |     |  |
| 11 | Food          |     | 1%  | 77% | 22% |  |
| 12 | Sports and    |     | 60% | 33% | 7%  |  |
|    | fitness       |     |     |     |     |  |
|    | facilities    |     |     |     |     |  |
| 13 | Career        | 10% | 71% | 19% |     |  |
|    | Counseling    |     |     |     |     |  |
|    | and           |     |     |     |     |  |
|    | placement     |     |     |     |     |  |