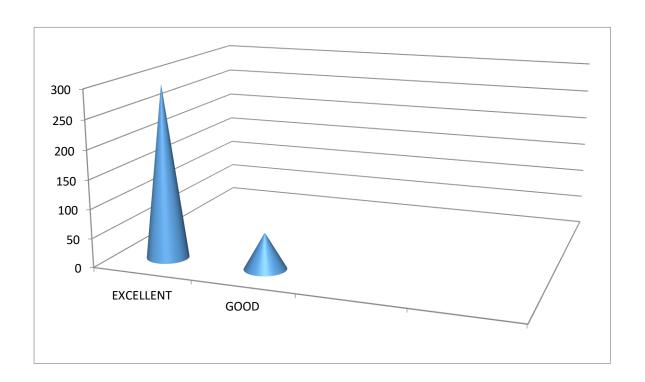

# STUDENT SATISFACTION SURVEY

No. of Students participated =362

| S.No | QUESTION                    | Below<br>average | average | Above<br>average | good | excellent |
|------|-----------------------------|------------------|---------|------------------|------|-----------|
| 1    | QUALITY OF TEACHING FACULTY | -                | -       | -                | 41   | 321       |