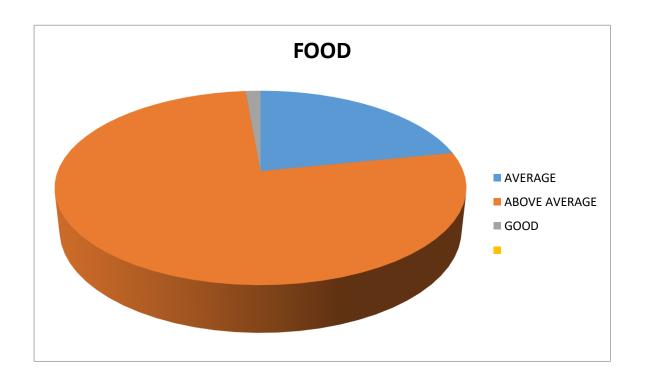

## 11.FOOD

| S.NO | QUESTION | Below<br>average | average | Above<br>average | good | excellent |
|------|----------|------------------|---------|------------------|------|-----------|
| 11   | FOOD     |                  | 79      | 278              | 05   |           |

| 6  | Class and lab      | 91% | 9%  |     |     |  |
|----|--------------------|-----|-----|-----|-----|--|
|    | facilities         |     |     |     |     |  |
| 7  | Library –          | 21% | 79% |     |     |  |
| 8  | Public             |     | 65% | 30% | 5%  |  |
|    | transport          |     |     |     |     |  |
| 9  | Parking            |     | 85% | 15% |     |  |
| 10 | Hostel             |     | 90% | 10% |     |  |
| 11 | Food               |     | 1%  | 77% | 22% |  |
| 12 | Sports and fitness |     | 60% | 33% | 7%  |  |
|    | facilities         |     |     |     |     |  |
| 13 | Career             | 10% | 71% | 19% |     |  |
|    | Counseling         |     |     |     |     |  |
|    | and                |     |     |     |     |  |
|    | placement          |     |     |     |     |  |