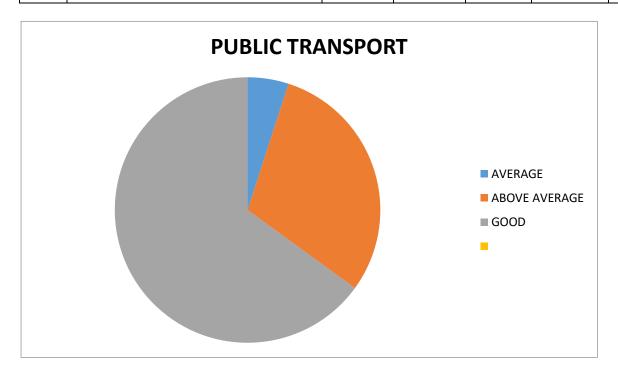

#### 8.PUBLIC TRANSPORT

| S.NO | QUESTION         | Below<br>average | average | Above<br>average | good | excellent |
|------|------------------|------------------|---------|------------------|------|-----------|
| 8    | PUBLIC TRANSPORT |                  | 18      | 108              | 236  |           |