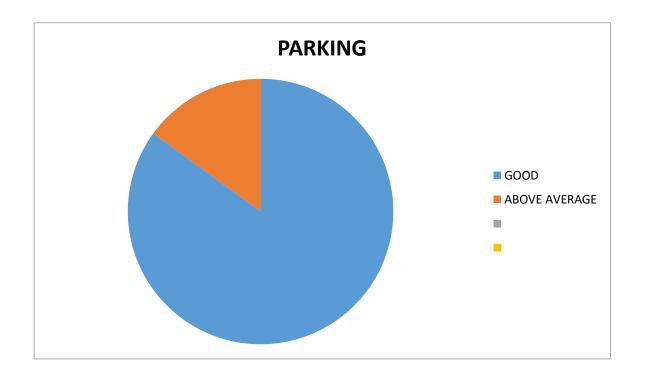

#### 9.PARKING

| S.NO | QUESTION | Below<br>average | average | Above<br>average | good | excellent |
|------|----------|------------------|---------|------------------|------|-----------|
| 9    | PARKING  |                  |         | 63               | 299  |           |

| 6  | Class and lab      | 91% | 9%  |     |     |  |
|----|--------------------|-----|-----|-----|-----|--|
|    | facilities         |     |     |     |     |  |
| 7  | Library –          | 21% | 79% |     |     |  |
| 8  | Public             |     | 65% | 30% | 5%  |  |
|    | transport          |     |     |     |     |  |
| 9  | Parking            |     | 85% | 15% |     |  |
| 10 | Hostel             |     | 90% | 10% |     |  |
| 11 | Food               |     | 1%  | 77% | 22% |  |
| 12 | Sports and fitness |     | 60% | 33% | 7%  |  |
|    | facilities         |     |     |     |     |  |
| 13 | Career             | 10% | 71% | 19% |     |  |
|    | Counseling         |     |     |     |     |  |
|    | and                |     |     |     |     |  |
|    | placement          |     |     |     |     |  |