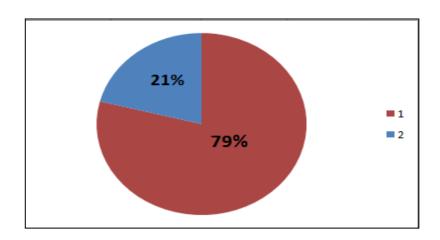

## 7. LIBRARY

| S.NC | QUESTION | Below<br>average | average | Above<br>average | good | excellent |
|------|----------|------------------|---------|------------------|------|-----------|
| 7    | LIBRARY  |                  |         |                  | 296  | 79        |

| 6  | Class and lab      | 91% | 9%  |     |     |  |
|----|--------------------|-----|-----|-----|-----|--|
|    | facilities         |     |     |     |     |  |
| 7  | Library –          | 21% | 79% |     |     |  |
| 8  | Public             |     | 65% | 30% | 5%  |  |
|    | transport          |     |     |     |     |  |
| 9  | Parking            |     | 85% | 15% |     |  |
| 10 | Hostel             |     | 90% | 10% |     |  |
| 11 | Food               |     | 1%  | 77% | 22% |  |
| 12 | Sports and fitness |     | 60% | 33% | 7%  |  |
|    | facilities         |     |     |     |     |  |
| 13 | Career             | 10% | 71% | 19% |     |  |
|    | Counseling         |     |     |     |     |  |
|    | and                |     |     |     |     |  |
|    | placement          |     |     |     |     |  |