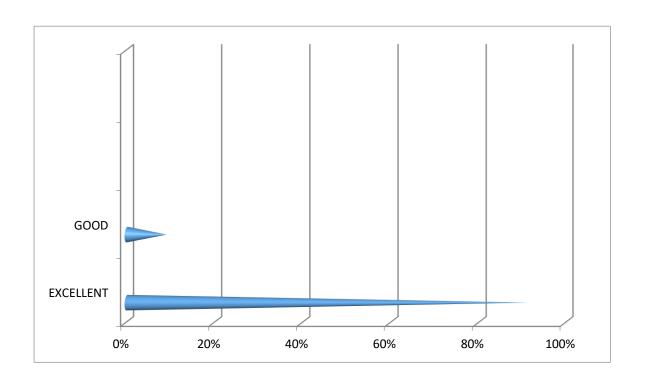

# STUDENT SATISFACTION SURVEY

No. of Students participated =362

| S.No | QUESTION                    | Below<br>average | average | Above<br>average | good | excellent |
|------|-----------------------------|------------------|---------|------------------|------|-----------|
| 1    | QUALITY OF TEACHING FACULTY | -                | -       | -                | 41   | 321       |