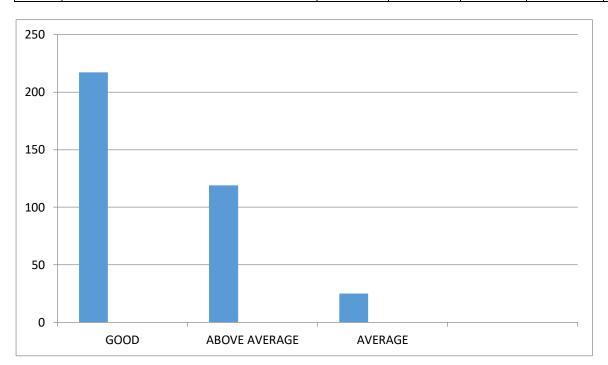

## 12.SPORTS AND FITNESS FACILITIES

| S.NO | QUESTION                      | Below<br>average | average | Above<br>average | good | excellent |
|------|-------------------------------|------------------|---------|------------------|------|-----------|
| 12   | SPORTS AND FITNESS FACILITIES |                  | 25      | 119              | 217  |           |

| 6  | Class and lab      | 91% | 9%  |     |     |  |
|----|--------------------|-----|-----|-----|-----|--|
|    | facilities         |     |     |     |     |  |
| 7  | Library –          | 21% | 79% |     |     |  |
| 8  | Public             |     | 65% | 30% | 5%  |  |
|    | transport          |     |     |     |     |  |
| 9  | Parking            |     | 85% | 15% |     |  |
| 10 | Hostel             |     | 90% | 10% |     |  |
| 11 | Food               |     | 1%  | 77% | 22% |  |
| 12 | Sports and fitness |     | 60% | 33% | 7%  |  |
|    | facilities         |     |     |     |     |  |
| 13 | Career             | 10% | 71% | 19% |     |  |
|    | Counseling         |     |     |     |     |  |
|    | and                |     |     |     |     |  |
|    | placement          |     |     |     |     |  |