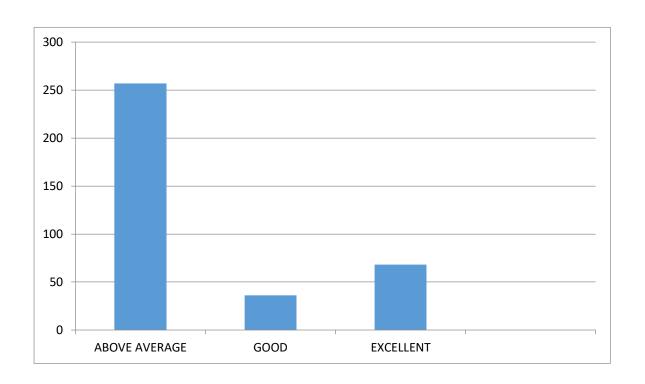

#### 13. CAREER COUNSELLING AND PLACEMENT

| S.NO | QUESTION                         | Below<br>average | average | Above<br>average | good | excellent |
|------|----------------------------------|------------------|---------|------------------|------|-----------|
| 13   | CAREER COUNSELLING AND PLACEMENT | -                | -       | 69               | 257  | 36        |