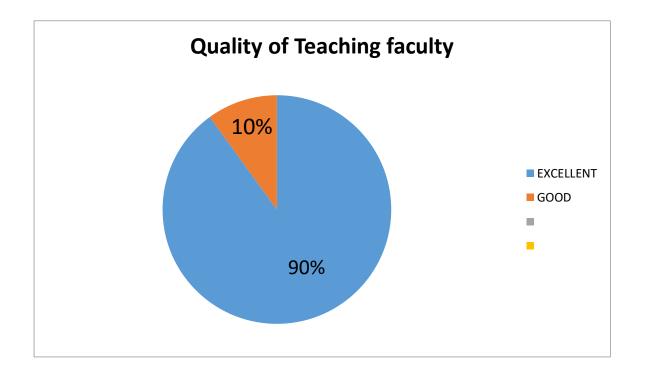

# STUDENT SATISFACTION SURVEY

No. of Students participated =362

| S.No | QUESTION                    | Below<br>average | average | Above<br>average | good | excellent |
|------|-----------------------------|------------------|---------|------------------|------|-----------|
| 1    | QUALITY OF TEACHING FACULTY | -                | -       | -                | 41   | 321       |

|   | RESEARCH OF SURVEY          |           |      |                  |         |      |
|---|-----------------------------|-----------|------|------------------|---------|------|
|   |                             | EXCELLENT | GOOD | ABOVE<br>AVERAGE | AVERAGE | POOR |
| 1 | Quality of teaching faculty | 90%       | 10%  |                  |         |      |
| 2 | Course availability         | 6%        | 94%  |                  |         |      |
| 3 | Academic advising           | 5%        | 95%  |                  |         |      |
| 4 | Access to teaching faculty  | 95%       | 5%   |                  |         |      |
| 5 | Rating of the campus        | 85%       | 15%  |                  |         |      |