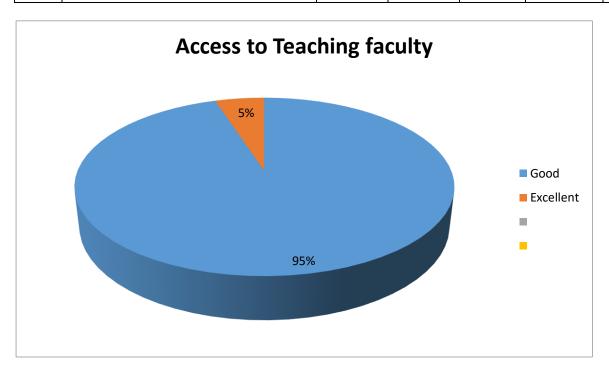

#### 4. ACCESS TO TEACHING FACULTY

| S.NO | QUESTION                   | Below<br>average | average | Above average | good | excellent |
|------|----------------------------|------------------|---------|---------------|------|-----------|
| 4    | ACCESS TO TEACHING FACULTY |                  |         |               | 343  | 19        |

|   | RESEARCH OF SURVEY          |           |      |                  |         |      |
|---|-----------------------------|-----------|------|------------------|---------|------|
|   |                             | EXCELLENT | GOOD | ABOVE<br>AVERAGE | AVERAGE | POOR |
| 1 | Quality of teaching faculty | 90%       | 10%  |                  |         |      |
| 2 | Course availability         | 6%        | 94%  |                  |         |      |
| 3 | Academic advising           | 5%        | 95%  |                  |         |      |
| 4 | Access to teaching faculty  | 95%       | 5%   |                  |         |      |
| 5 | Rating of the campus        | 85%       | 15%  |                  |         |      |