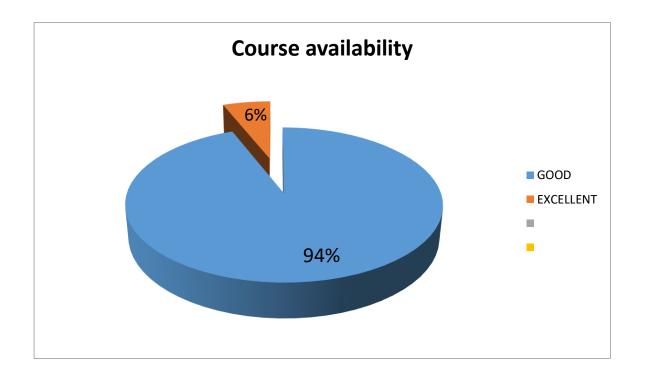

#### 2. COURSE AVAILABILITY

| S.NO | QUESTION            | Below<br>average | average | Above<br>average | good | excellent |
|------|---------------------|------------------|---------|------------------|------|-----------|
| 2    | COURSE AVAILABILITY |                  |         |                  | 339  | 23        |

|   | RESEARCH OF SURVEY          |           |      |                  |         |      |
|---|-----------------------------|-----------|------|------------------|---------|------|
|   |                             | EXCELLENT | GOOD | ABOVE<br>AVERAGE | AVERAGE | POOR |
| 1 | Quality of teaching faculty | 90%       | 10%  |                  |         |      |
| 2 | Course availability         | 6%        | 94%  |                  |         |      |
| 3 | Academic advising           | 5%        | 95%  |                  |         |      |
| 4 | Access to teaching faculty  | 95%       | 5%   |                  |         |      |
| 5 | Rating of the campus        | 85%       | 15%  |                  |         |      |