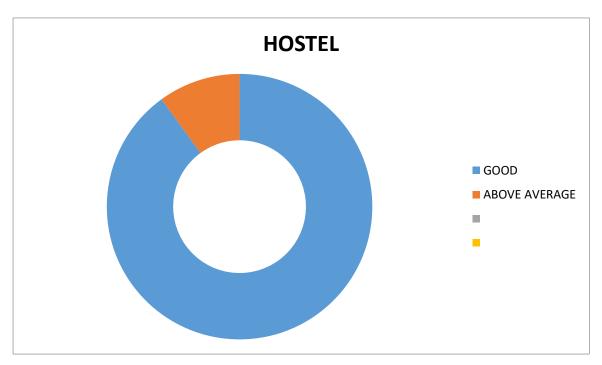

## 10.HOSTEL

| S.NO | QUESTION | Below<br>average | average | Above<br>average | good | excellent |
|------|----------|------------------|---------|------------------|------|-----------|
| 10   | HOSTEL   |                  |         | 41               | 321  |           |

| 6  | Class and lab      | 91% | 9%  |     |     |  |
|----|--------------------|-----|-----|-----|-----|--|
|    | facilities         |     |     |     |     |  |
| 7  | Library –          | 21% | 79% |     |     |  |
| 8  | Public             |     | 65% | 30% | 5%  |  |
|    | transport          |     |     |     |     |  |
| 9  | Parking            |     | 85% | 15% |     |  |
| 10 | Hostel             |     | 90% | 10% |     |  |
| 11 | Food               |     | 1%  | 77% | 22% |  |
| 12 | Sports and fitness |     | 60% | 33% | 7%  |  |
|    | facilities         |     |     |     |     |  |
| 13 | Career             | 10% | 71% | 19% |     |  |
|    | Counseling         |     |     |     |     |  |
|    | and                |     |     |     |     |  |
|    | placement          |     |     |     |     |  |