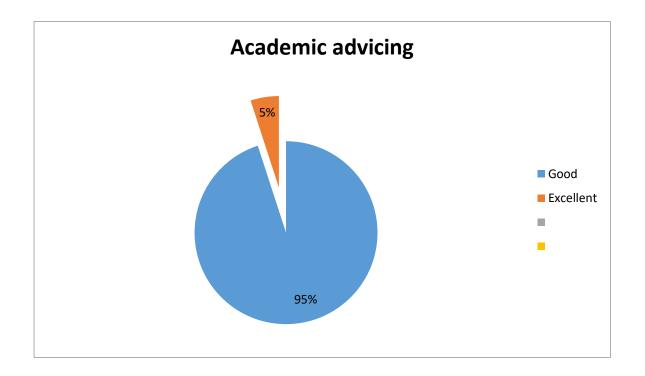

# 3. Academic advising

| S.NO | QUESTION          | Below<br>average | average | Above<br>average | good | excellent |
|------|-------------------|------------------|---------|------------------|------|-----------|
| 3    | ACADEMIC ADVICING |                  |         |                  | 343  | 19        |

|   | RESEARCH OF SURVEY          |           |      |                  |         |      |
|---|-----------------------------|-----------|------|------------------|---------|------|
|   |                             | EXCELLENT | GOOD | ABOVE<br>AVERAGE | AVERAGE | POOR |
| 1 | Quality of teaching faculty | 90%       | 10%  |                  |         |      |
| 2 | Course availability         | 6%        | 94%  |                  |         |      |
| 3 | Academic advising           | 5%        | 95%  |                  |         |      |
| 4 | Access to teaching faculty  | 95%       | 5%   |                  |         |      |
| 5 | Rating of the campus        | 85%       | 15%  |                  |         |      |