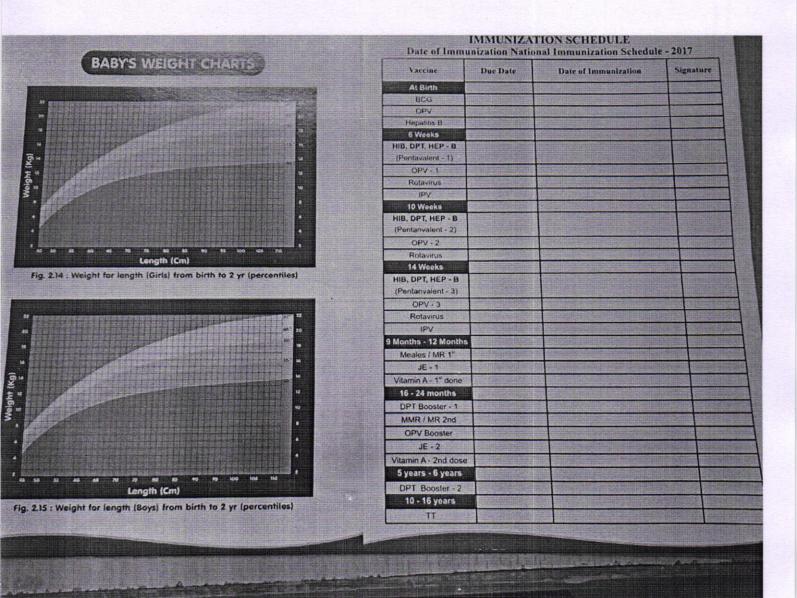

#### MECHANISM OF FUNCTIONING OF MNRMCH IMMUNIZATION CLINIC

MNRMCH caters immunization services to the children through its immunization clinic established under paediatrics department. The vaccination information is shared to parent/guardian of the child in the paediatrics OPD regularly. Once the parent/ guardian of the child is ready, consent is obtained. The demographic and anthropometric dataof the child is recorded followed by clinical history and physical examination of the child by paediatrician. Then the vaccination record/status of the child is checked.If fever or any serious illness is present treatment or admission is done and immunization is postponed. Appropriate vaccines are given to the child while maintaining the cold chain, ensuring correct technique according to the guidelines of regulatory authorities. Child is observed for half an hour for any adverse effects. If any adverse effects are noted then prompt resuscitative measures are taken. If no adverse effect noted then side effects of vaccine are explained to parents and vaccination details are recorded in vaccination card and sent. This is followed by advice on timing for future vaccines or catch up vaccines.