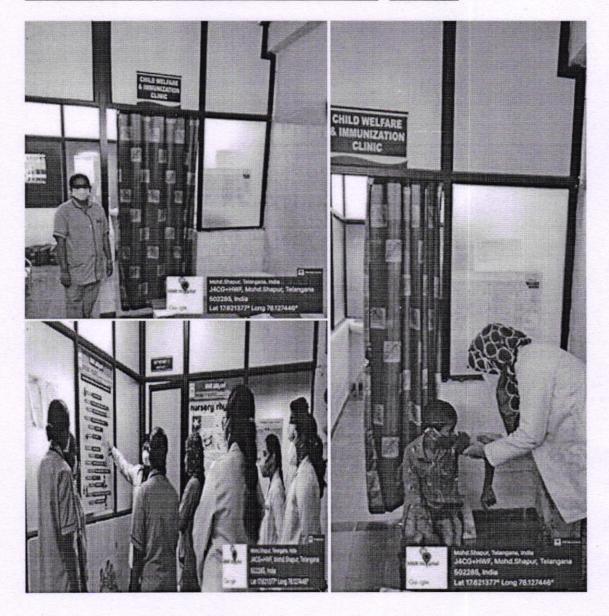

#### MECHANISM OF FUNCTIONING OF MNRMCH IMMUNIZATION CLINIC

MNRMCH caters immunization services to the children through its immunization clinic established under paediatrics department. The vaccination information is shared to parent/guardian of the child in the paediatrics OPD regularly. Once the parent/ guardian of the child is ready, consent is obtained. The demographic and anthropometric dataof the child is recorded followed by clinical history and physical examination of the child by paediatrician. Then the vaccination record/status of the child is checked.If fever or any serious illness is present treatment or admission is done and immunization is postponed. Appropriate vaccines are given to the child while maintaining the cold chain, ensuring correct technique according to the guidelines of regulatory authorities. Child is observed for half an hour for any adverse effects. If any adverse effects are noted then prompt resuscitative measures are taken. If no adverse effect noted then side effects of vaccine are explained to parents and vaccination details are recorded in vaccination card and sent. This is followed by advice on timing for future vaccines or catch up vaccines.

Regular teaching sessions on the importance of immunization clinic and its operations are organized for the students, teaching and non-teaching support staffs. Specifically maintenance of cold chain for the protection of efficacy of the vaccines is highlighted through these sessions.